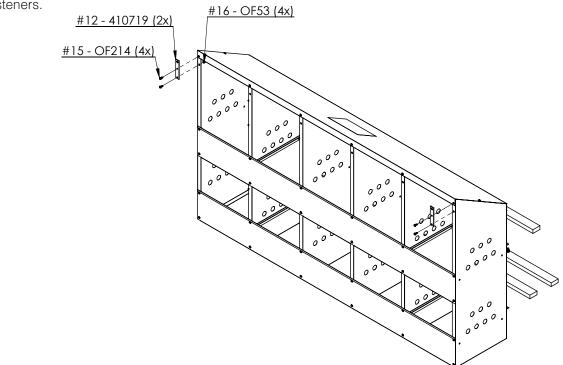

# **STEP 5**

Attach Hanger brackets (Ref. No. 12) to the back of both corners using 10-24 Machine Bolts and 10-24 Nuts (Ref. Nos. 15 & 16). Tighten all fasteners.