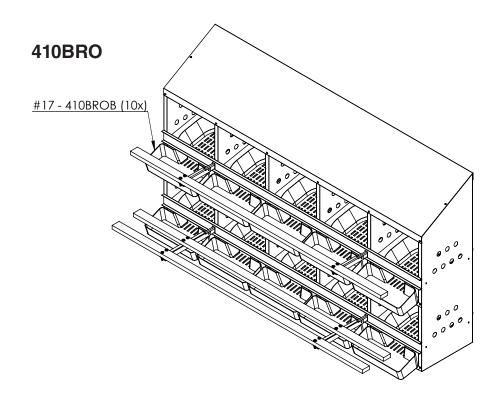

# 410BRO Parts List

| Ref. No.                                              | Part No.  | Description                                      | Qty | Repair |
|-------------------------------------------------------|-----------|--------------------------------------------------|-----|--------|
| 1                                                     | 410727    | Back Top Panel (LABELED 1)                       | 1   | *      |
| 2                                                     | 410728    | Back Bottom Panel (LABELED 2)                    | 1   | *      |
| 3                                                     | 410725R01 | Front Upper and Lower Roll-Out Panel (LABELED 3) | 2   | *      |
| 4                                                     | 410725R02 | Front Upper Angle (LABELED 4)                    | 1   | *      |
| 5                                                     | 410726R02 | Front Lower Angle (LABELED 5)                    | 1   | *      |
| 6                                                     | 410711    | Right Partition                                  | 1   | *      |
| 7                                                     | 410713    | Left Partition                                   | 5   | *      |
| 8                                                     | 410729    | Roof Panel                                       | 1   | *      |
| 9                                                     | 410731    | Perch Board                                      | 3   | *      |
| 10                                                    | 410734    | Short Perch Assembly                             | 2   | *      |
| 11                                                    | 410735    | Long Perch Assembly                              | 2   | *      |
| 410732 - 410BRO Hardware Bag Contains Ref. No. 12-16. |           |                                                  |     | *      |
| 12                                                    | 410719    | Hanger Bracket                                   | 2   | *      |
| 13                                                    | OF181     | 1/4"-20 x 1-1/2" Hex Bolt                        | 12  |        |
| 14                                                    | OF335     | 1/4"-20 Whiz Hex Nut                             | 12  |        |
| 15                                                    | OF214     | 10-24 x 1/2" Slotted Round Head Machine Bolt     | 72  |        |
| 16                                                    | OF53      | 10-24 Machine Nut                                | 72  |        |
| 17                                                    | 410BROB   | Plastic Roll-Out Nest Tray                       | 10  | *      |

## **STEP 6**

Insert the Plastic Roll Out Nest Trays (Ref. No. 17) in each opening. Your Brower 10 Hole Roll-Out Nest is now ready for use.