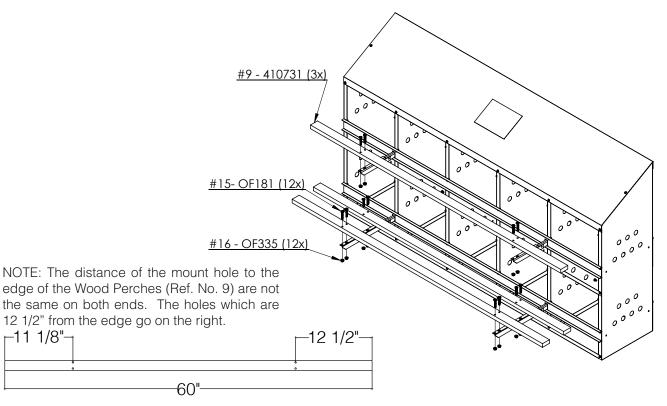

### **STEP 4**

Attach the Wood Perches (Ref. No. 9) using 1/4-20 Hex Bolts and 1/4-20 Whiz Hex Nuts (Ref. Nos. 13 & 14). Tighten all fasteners.