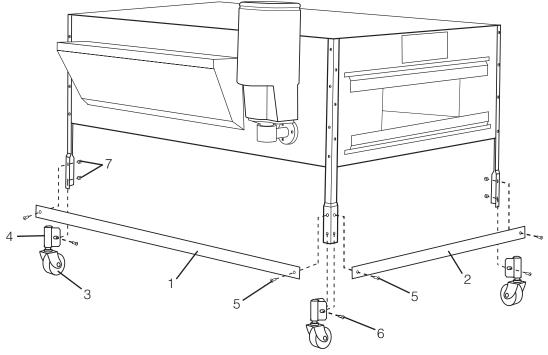

## READ ALL INSTRUCTIONS CAREFULLY BEFORE BEGINNING INSTALLATION

| Ref. No.    | Part Number | Description                                            | Qty. |
|-------------|-------------|--------------------------------------------------------|------|
| 1           | CQB601      | Long Leg Brace                                         | 2    |
| 2           | CQB602      | Short Leg Brace                                        | 2    |
| CQB600-HDWE |             | Hardware Bag Assembly (Includes Ref. Nos. 3 through 7) |      |
| 3           | 70507       | Ring Caster                                            | 4    |
| 4           | 70252       | #48 Caster Bracket                                     | 4    |
| 5           | OF341       | 1/4-20 x 1/2 Carriage Bolt                             | 8    |
| 6           | OF12        | 1/4-20 x 3/4 Unslotted Hex Bolt                        | 8    |
| 7           | OF335       | 1/4-20 Whiz Nut, Zn                                    | 16   |
|             | 45170       | 5A311 Multiple Outlet Panel                            | 1    |

- 1. Install Long Leg Brace (Ref. No. 1) to the second from bottom hole on the long side of CQB20 Legs. Do this to both sides. Secure using (2) 1/4" x 1/2" Carriage Bolt and (2) 1/4" Whiz Nut (Ref. No 5 and 7).
- 2. Install Short Leg Brace (Ref. No. 2) to the second from bottom hole on the short side of CQB20 Legs. Do this to both sides. Secure using (2) 1/4" x 1/2" Carriage Bolt and (2) 1/4" Whiz Nut (Ref. No 5 and 7).
- 3. Attach a Caster Bracket (Ref. No. 4) to the bottom holes on the each CQB20 Leg. Secure using (2) 1/4" x 3/4" Hex Bolt and (2) 1/4" Whiz Nut (Ref. No. 6 and 7).
- 4. Insert Caster (Ref. No. 3) into Caster Bracket (Ref. No. 4). Make sure caster is firmly inserted into bracket. Pushing down gently on CQB20 may help insure caster is inserted properly.